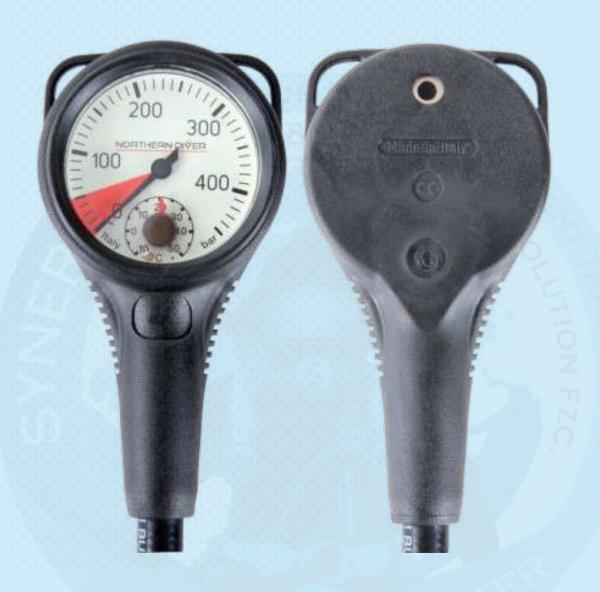

## SY-INST 1 - Classic Contents Gauge

- A 450 bar contents gauge complete with built-in thermometer and 7/16 high-pressure swivel-hose.
- 63mm face size. Hose length 32"/81cm

CE

PRODUCT CERTIFICATE EC Attestation of Conformity

## **SY-INST 1 - Classic Contents Gauge**